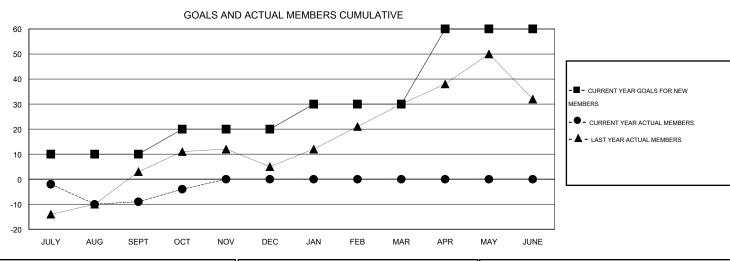

## GOALS AND ACTUAL NEW CLUBS CUMULATIVE

| DROPPED CLUBS: 0                |              | 21 CLUBS OF 49 ADDED 1 OR MORE<br>NEW MEMBERS | GENDER DISTRIBUTION  MALE 1,272 (76.53%) |              |            |
|---------------------------------|--------------|-----------------------------------------------|------------------------------------------|--------------|------------|
| DROPPED MEMBERS                 |              |                                               | FEMALE                                   | 390 (23.47%) |            |
| DECEASED  CLUB CANCELLED  OTHER | 9<br>0<br>41 | CLICK HERE FOR HEALTH ASSESSMENT DATA         | FAMILY UNIT MEMBERS HEAD OF HOUSEHOLD    |              | 357<br>173 |
| TOTAL                           | 50           |                                               | NON-HEAD OF HOUSEHOLD                    |              | 184        |