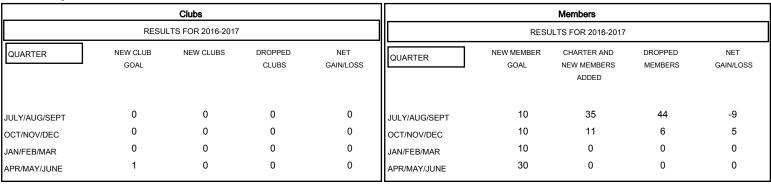

## GOALS AND ACTUAL NEW CLUBS CUMULATIVE

| DROPPED CLUBS: 0                |              | 21 CLUBS OF 49 ADDED 1 OR MORE<br>NEW MEMBERS | GENDER DISTRIBUTION  MALE 1,272 (76.53%) |              |            |
|---------------------------------|--------------|-----------------------------------------------|------------------------------------------|--------------|------------|
| DROPPED MEMBERS                 |              |                                               | FEMALE                                   | 390 (23.47%) |            |
| DECEASED  CLUB CANCELLED  OTHER | 9<br>0<br>41 | CLICK HERE FOR HEALTH ASSESSMENT DATA         | FAMILY UNIT MEMBERS HEAD OF HOUSEHOLD    |              | 357<br>173 |
| TOTAL                           | 50           |                                               | NON-HEAD OF HOUSEHOLD                    |              | 184        |